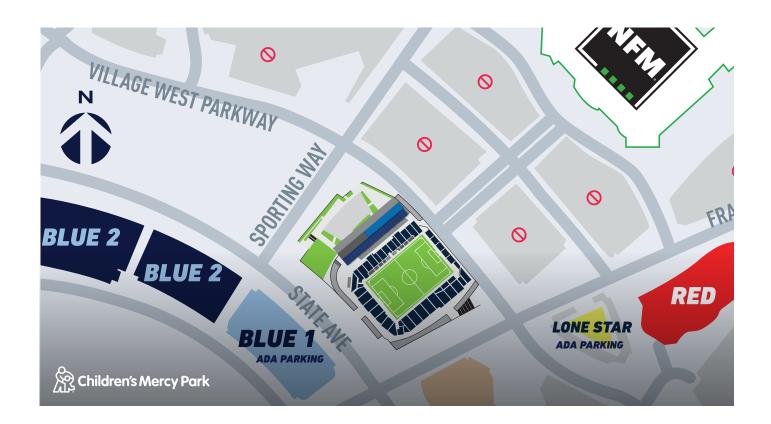

## **DIRECTIONS TO BLUE LOTS**

**From I-435:** Exit 13B State Avenue West. Follow State Avenue West around the back of the stadium. Turn left onto France Family Dr, and then right onto Dayton Dr. Turn right into any of the Blue Parking Lots.

**From I-70:** Take I-435 North. Exit 13B State Avenue West. Follow State Avenue West around the back of the stadium. Turn left onto France Family Dr, and then right onto Dayton Dr. Turn right into any of the Blue Parking Lots.

## **DIRECTIONS TO RED LOT & LONE STAR**

From I-435: Exit 13B State Avenue West. Turn right at the first light onto Village West Parkway. Make the first right after Cabela Drive (stop light) and veer left at the top of the hill into Red Lot.

**From I-70:** Take I-435 North. Exit 13B State Avenue West. Turn right at the first light onto Village West Parkway. Make the first right after Cabela Drive (*stop light*) and veer left at the top of the hill into Red Lot.